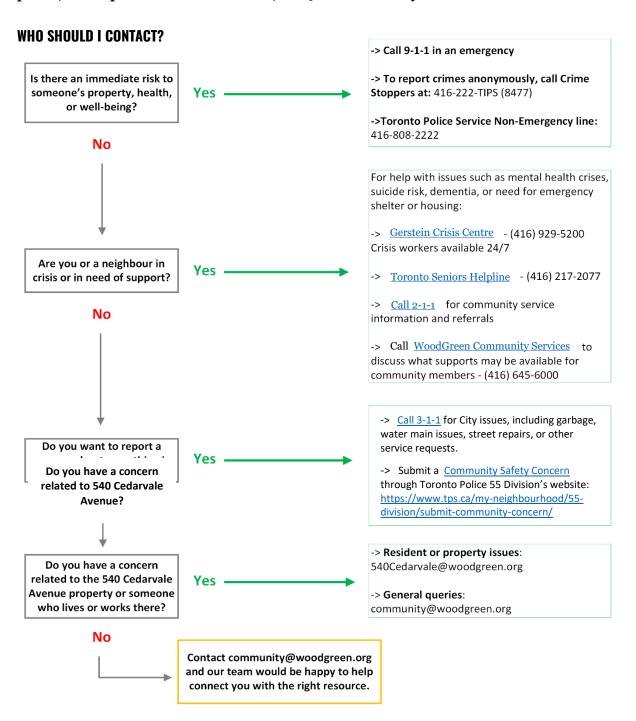

## **COMMUNITY DECISION TREE**

Communities are made better by neighbours who take care of each other. This decision tree can help you determine the best contact to use if you want to help someone in need or report an issue in the neighbourhood.

REMEMBER: In an emergency situation that requires immediate assistance from the police, fire department or ambulance, call 911 immediately.

## **WEB RESOURCES:**

https://gersteincentre.org/

https://torontoseniorshelpline.ca/

https://211central.ca/

https://www.tps.ca/my-neighbourhood/55-division/submit-community-concern/

http://toronto.ca/home/311-toronto-at-your-service/

Thanks for being a caring member of our community! We can all play a role in taking care of each other and our neighbourhood.