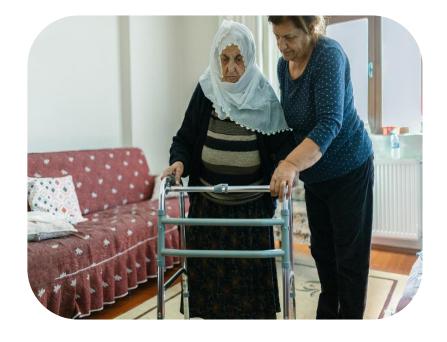

## WoodGreen's Caregiver Support and Wellness Program

is for individuals caring for a family member, partner, or friend living with dementia or other physical, mental, or developmental issues. Our clinical counselors provide one-to-one counseling, system navigation, and case management to help caregivers problem-solve, prevent burnout, and improve their health and well-being. The peer support group offers a safe space for caregivers to share their experiences and learn from one another.